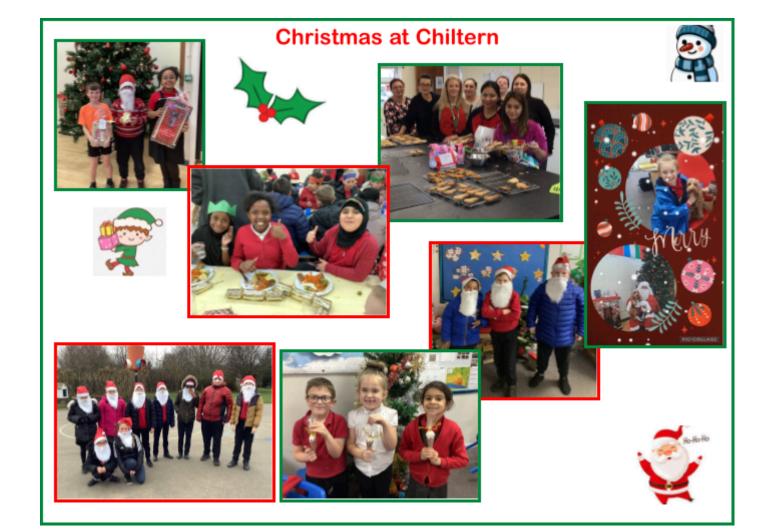

#### Mrs Marshall's Messages:

I wish you all a Merry Christmas and a Happy New Year! I hope you enjoy some precious time with your friends and families.

Thank you for your incredible support recently! The school fair was a wonderful event, and the photos with Father Christmas were great too. The Christmas carol service today, led by Year 3, was truly brilliant, I'm sure you would agree. Their singing and the Nativity scene were splendid, and the nursery children also brought cheer to the local care home with their lovely nursery rhymes.

I'm thrilled to share that we have raised £238.29 for Dove House, enjoying.

Your generosity is greatly appreciated!

Wishing you all a joyous Christmas and looking forward to welcoming everyone back in the New Year! School starts Tuesday 7th January 2025.